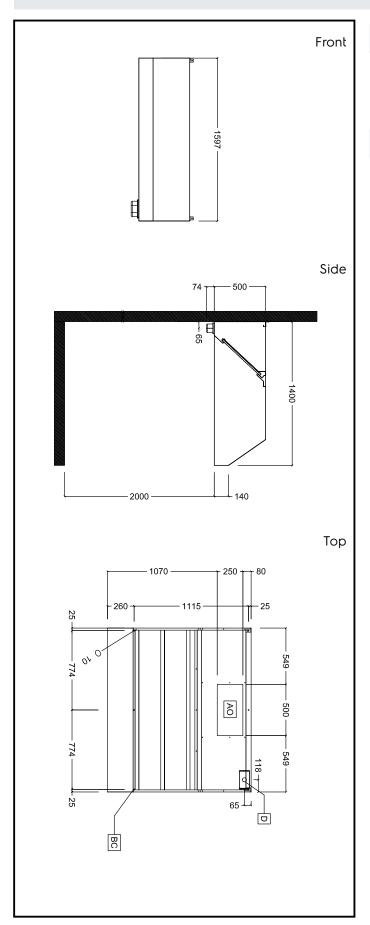

# **Key Information:**

External dimensions, Width:

642166 (BP1416DT) 1600 mm

External dimensions, Depth: 1400 mm

External dimensions, Height: 500 mm

Net weight: 46 kg

### Air Emission:

Air capacity: 2900 mc/h

Ventilation Equipment 304 S/S Wall Hood+Filters 1600X1400mm